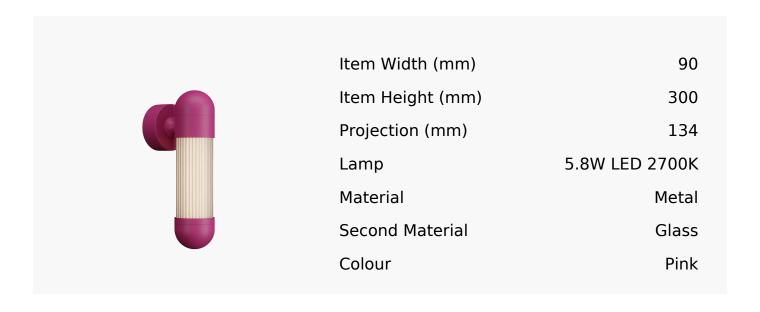

## R&S Robertson

## Hudson Led Wall Light In Telemagenta

Product Reference: 8501821



## **CARE INSTRUCTIONS**

The finishes used on this luminaire require cleaning with a soft dry duster. Abrasive or chemical cleaners will harm the finish and should not be used.

All descriptive and forwarding specifications, drawings and particulars of weights and dimensions issued by the Company are approximate only and are intended only to present a general idea of the Goods described therein and nothing contained in any of them shall form part of any contract with the Company.

The Company reserves the right to vary the technique, design, construction and specification of Goods without notice. Such changes may result in a slight variations in details from the description or illustrations in Company literature which shall not entitle the Purchaser to rescind the contract.

Full Condit