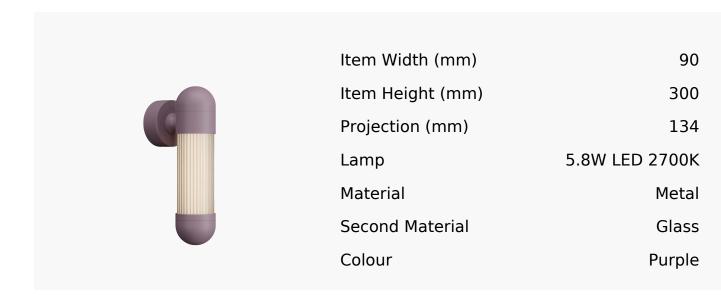

## R & S Robertson

## Hudson Led Wall Light In Pastel Violet Product Reference: 8501819



## **CARE INSTRUCTIONS**

The finishes used on this luminaire require cleaning with a soft dry duster. Abrasive or chemical cleaners will harm the finish and should not be used.

All descriptive and forwarding specifications, drawings and particulars of weights and dimensions issued by the Company are approximate only and are intended only to present a general idea of the Goods described therein and nothing contained in any of them shall form part of any contract with the Company.

The Company reserves the right to vary the technique, design, construction and specification of Goods without notice. Such changes may result in a slight variations in details from the description or illustrations in Company literature which shall not entitle the Purchaser to rescind the contract.

Full Condit