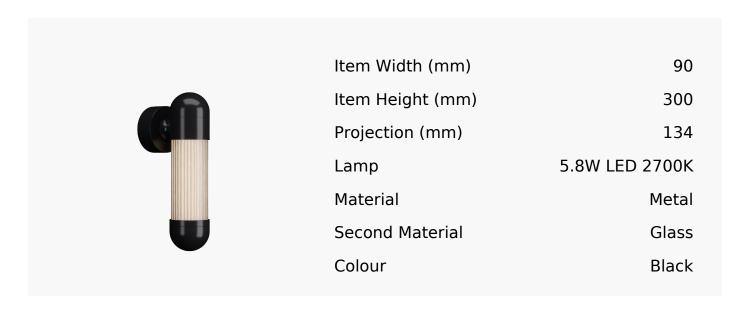

## R&S Robertson

## Hudson Led Wall Light In Gloss Black

Product Reference: 8501823



## **CARE INSTRUCTIONS**

The finishes used on this luminaire require cleaning with a soft dry duster. Abrasive or chemical cleaners will harm the finish and should not be used.

All descriptive and forwarding specifications, drawings and particulars of weights and dimensions issued by the Company are approximate only and are intended only to present a general idea of the Goods described therein and nothing contained in any of them shall form part of any contract with the Company.

The Company reserves the right to vary the technique, design, construction and specification of Goods without notice. Such changes may result in a slight variations in details from the description or illustrations in Company literature which shall not entitle the Purchaser to rescind the contract.

Full Condit