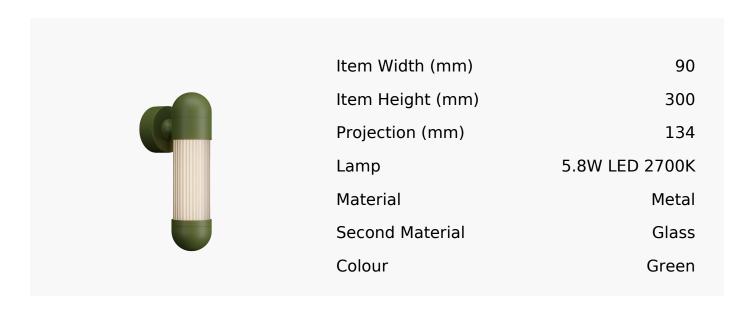

## R&S Robertson

## Hudson Led Wall Light In Fern Green

Product Reference: 8501820



## **CARE INSTRUCTIONS**

The finishes used on this luminaire require cleaning with a soft dry duster. Abrasive or chemical cleaners will harm the finish and should not be used.

All descriptive and forwarding specifications, drawings and particulars of weights and dimensions issued by the Company are approximate only and are intended only to present a general idea of the Goods described therein and nothing contained in any of them shall form part of any contract with the Company.

The Company reserves the right to vary the technique, design, construction and specification of Goods without notice. Such changes may result in a slight variations in details from the description or illustrations in Company literature which shall not entitle the Purchaser to rescind the contract.

Full Condit