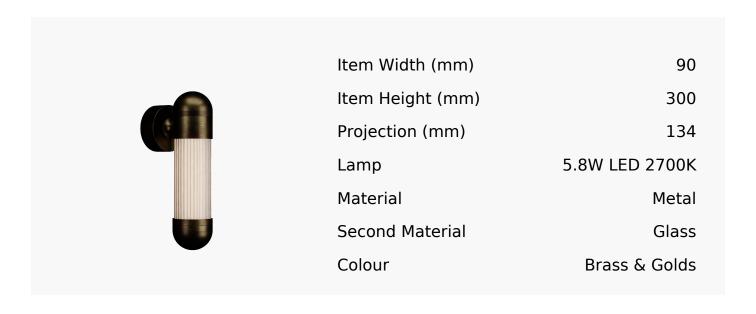

## R&S Robertson

## Hudson Led Wall Light In Burnished Brass

Product Reference: 8501822



## **CARE INSTRUCTIONS**

The finishes used on this luminaire require cleaning with a soft dry duster. Abrasive or chemical cleaners will harm the finish and should not be used.

All descriptive and forwarding specifications, drawings and particulars of weights and dimensions issued by the Company are approximate only and are intended only to present a general idea of the Goods described therein and nothing contained in any of them shall form part of any contract with the Company.

The Company reserves the right to vary the technique, design, construction and specification of Goods without notice. Such changes may result in a slight variations in details from the description or illustrations in Company literature which shall not entitle the Purchaser to rescind the contract.

Full Condit