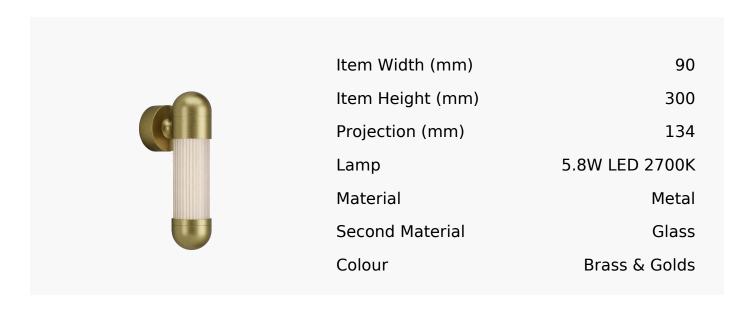

## R&S Robertson

## Hudson Led Wall Light In Brushed Brass

Product Reference: 8501829



## **CARE INSTRUCTIONS**

The finishes used on this luminaire require cleaning with a soft dry duster. Abrasive or chemical cleaners will harm the finish and should not be used.

All descriptive and forwarding specifications, drawings and particulars of weights and dimensions issued by the Company are approximate only and are intended only to present a general idea of the Goods described therein and nothing contained in any of them shall form part of any contract with the Company.

The Company reserves the right to vary the technique, design, construction and specification of Goods without notice. Such changes may result in a slight variations in details from the description or illustrations in Company literature which shall not entitle the Purchaser to rescind the contract.

Full Condit