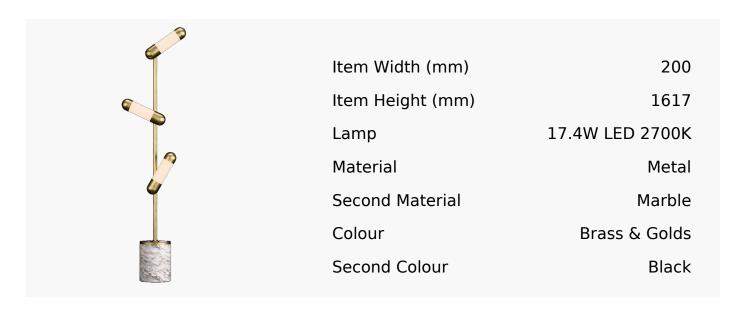

## R&S Robertson

## Hudson Led Floor Lamp With Marble

Product Reference: N/A



## **CARE INSTRUCTIONS**

The finishes used on this luminaire require cleaning with a soft dry duster. Abrasive or chemical cleaners will harm the finish and should not be used.

All descriptive and forwarding specifications, drawings and particulars of weights and dimensions issued by the Company are approximate only and are intended only to present a general idea of the Goods described therein and nothing contained in any of them shall form part of any contract with the Company.

The Company reserves the right to vary the technique, design, construction and specification of Goods without notice. Such changes may result in a slight variations in details from the description or illustrations in Company literature which shall not entitle the Purchaser to rescind the contract.

Full Condit