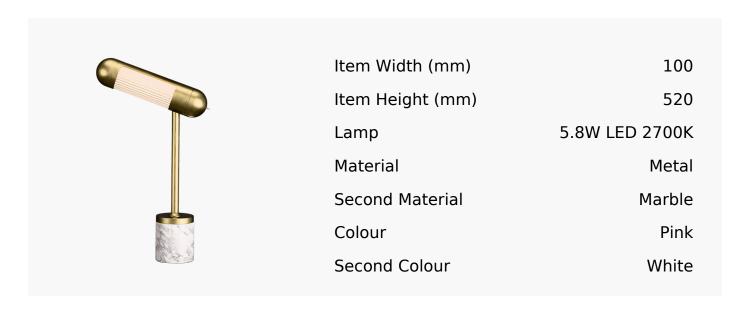

## R&S Robertson

## Hudson Led Desk Lamp With Marble

Product Reference: N/A



## **CARE INSTRUCTIONS**

The finishes used on this luminaire require cleaning with a soft dry duster. Abrasive or chemical cleaners will harm the finish and should not be used.

All descriptive and forwarding specifications, drawings and particulars of weights and dimensions issued by the Company are approximate only and are intended only to present a general idea of the Goods described therein and nothing contained in any of them shall form part of any contract with the Company.

The Company reserves the right to vary the technique, design, construction and specification of Goods without notice. Such changes may result in a slight variations in details from the description or illustrations in Company literature which shall not entitle the Purchaser to rescind the contract.

Full Condit