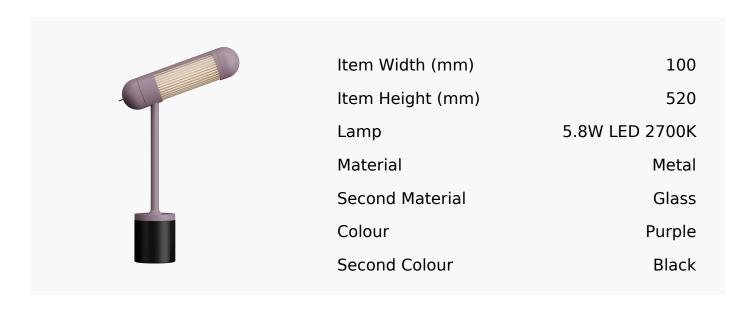

## Hudson Led Desk Lamp In Pastel Violet And Textured Black

Product Reference: 8501801