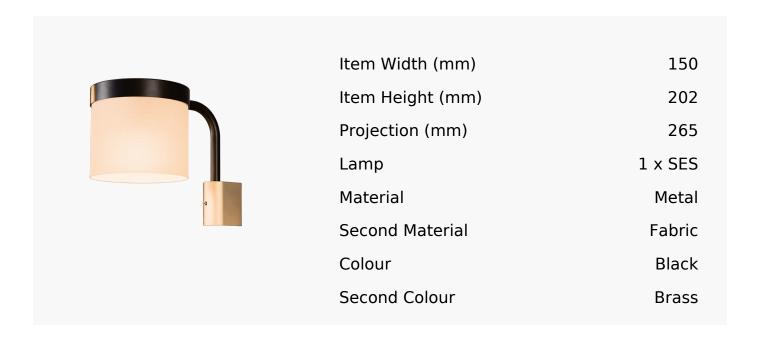

## Hoop Wall Light In Super Matt Black + Satin Brass

Product Reference: 8510617