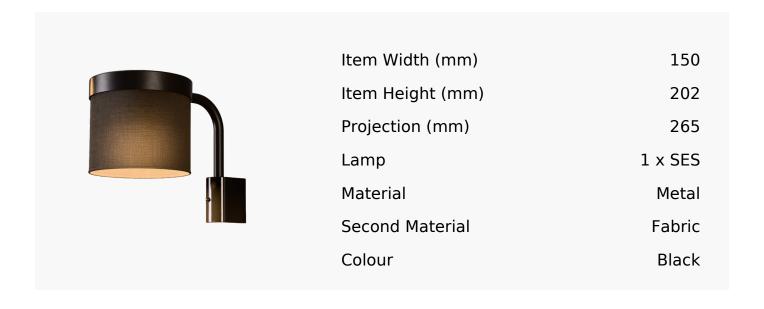

## Hoop Wall Light In Super Matt Black + Gloss Black

Product Reference: 8510615