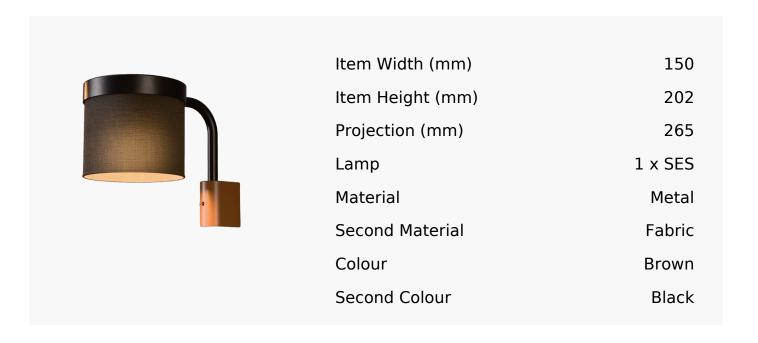

## R&S Robertson

## Hoop Wall Light In Super Matt Black + Clay Brown

Product Reference: 8510614



## **CARE INSTRUCTIONS**

The finishes used on this luminaire require cleaning with a soft dry duster. Abrasive or chemical cleaners will harm the finish and should not be used.

All descriptive and forwarding specifications, drawings and particulars of weights and dimensions issued by the Company are approximate only and are intended only to present a general idea of the Goods described therein and nothing contained in any of them shall form part of any contract with the Company.

The Company reserves the right to vary the technique, design, construction and specification of Goods without notice. Such changes may result in a slight variations in details from the description or illustrations in Company literature which shall not entitle the Purchaser to rescind the contract.

Full Condit