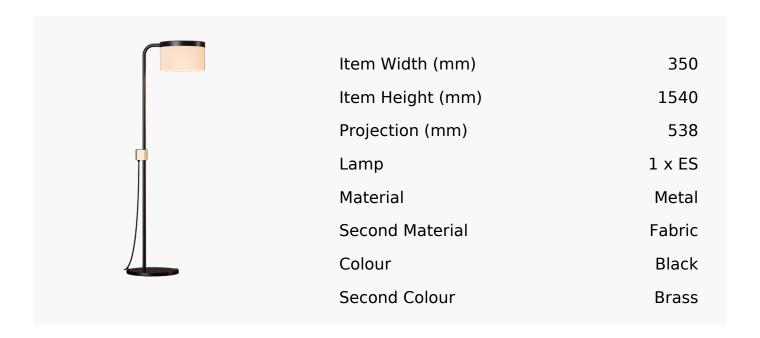

## Hoop Floor Lamp In Super Matt Black + Satin Brass

Product Reference: 8510611