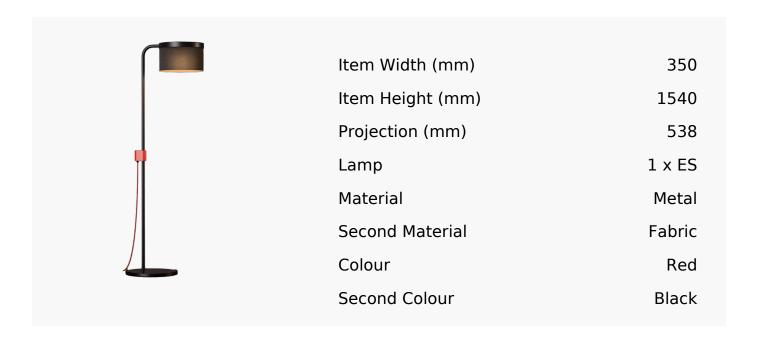

## R&S Robertson

## Hoop Floor Lamp In Super Matt Black + Coral Red

Product Reference: 8510607



## **CARE INSTRUCTIONS**

The finishes used on this luminaire require cleaning with a soft dry duster. Abrasive or chemical cleaners will harm the finish and should not be used.

All descriptive and forwarding specifications, drawings and particulars of weights and dimensions issued by the Company are approximate only and are intended only to present a general idea of the Goods described therein and nothing contained in any of them shall form part of any contract with the Company.

The Company reserves the right to vary the technique, design, construction and specification of Goods without notice. Such changes may result in a slight variations in details from the description or illustrations in Company literature which shall not entitle the Purchaser to rescind the contract.

Full Condit