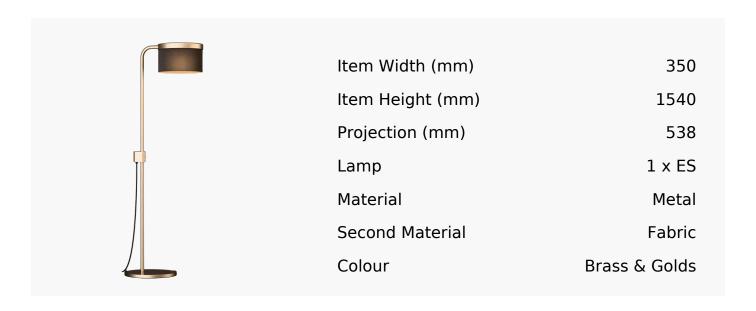

## R&S Robertson

## Hoop Floor Lamp In Satin Brass

Product Reference: 8510610



## **CARE INSTRUCTIONS**

The finishes used on this luminaire require cleaning with a soft dry duster. Abrasive or chemical cleaners will harm the finish and should not be used.

All descriptive and forwarding specifications, drawings and particulars of weights and dimensions issued by the Company are approximate only and are intended only to present a general idea of the Goods described therein and nothing contained in any of them shall form part of any contract with the Company.

The Company reserves the right to vary the technique, design, construction and specification of Goods without notice. Such changes may result in a slight variations in details from the description or illustrations in Company literature which shall not entitle the Purchaser to rescind the contract.

Full Condit