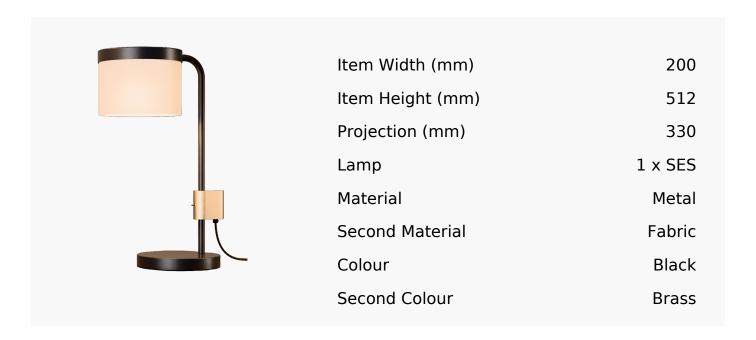

## R&S Robertson

## Hoop Desk Lamp In Super Matt Black + Satin Brass

Product Reference: 8510605



## **CARE INSTRUCTIONS**

The finishes used on this luminaire require cleaning with a soft dry duster. Abrasive or chemical cleaners will harm the finish and should not be used.

All descriptive and forwarding specifications, drawings and particulars of weights and dimensions issued by the Company are approximate only and are intended only to present a general idea of the Goods described therein and nothing contained in any of them shall form part of any contract with the Company.

The Company reserves the right to vary the technique, design, construction and specification of Goods without notice. Such changes may result in a slight variations in details from the description or illustrations in Company literature which shall not entitle the Purchaser to rescind the contract.

Full Condit