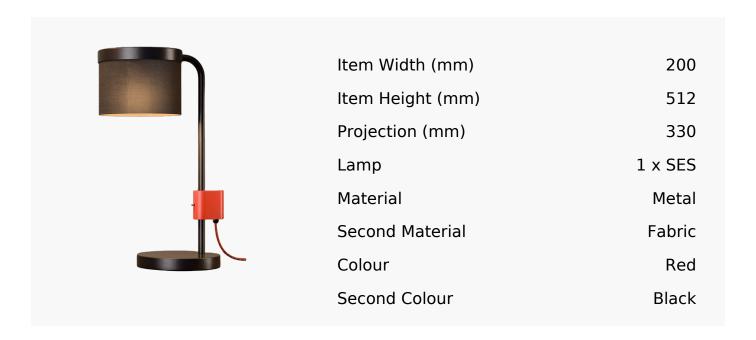

## R&S Robertson

## Hoop Desk Lamp In Super Matt Black + Coral Red

Product Reference: 8510601



## **CARE INSTRUCTIONS**

The finishes used on this luminaire require cleaning with a soft dry duster. Abrasive or chemical cleaners will harm the finish and should not be used.

All descriptive and forwarding specifications, drawings and particulars of weights and dimensions issued by the Company are approximate only and are intended only to present a general idea of the Goods described therein and nothing contained in any of them shall form part of any contract with the Company.

The Company reserves the right to vary the technique, design, construction and specification of Goods without notice. Such changes may result in a slight variations in details from the description or illustrations in Company literature which shall not entitle the Purchaser to rescind the contract.

Full Condit