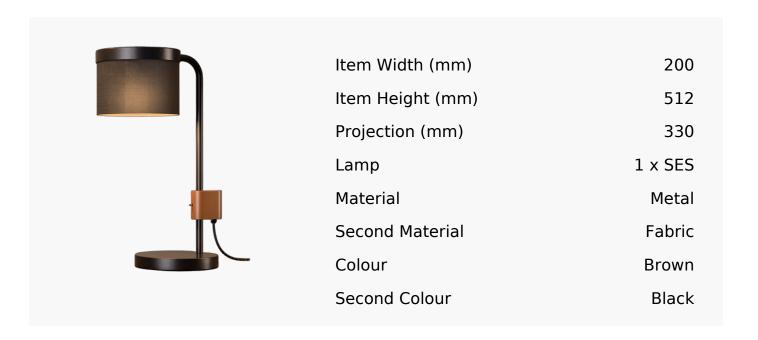

## R&S Robertson

## Hoop Desk Lamp In Super Matt Black + Clay Brown

Product Reference: 8510602



## **CARE INSTRUCTIONS**

The finishes used on this luminaire require cleaning with a soft dry duster. Abrasive or chemical cleaners will harm the finish and should not be used.

All descriptive and forwarding specifications, drawings and particulars of weights and dimensions issued by the Company are approximate only and are intended only to present a general idea of the Goods described therein and nothing contained in any of them shall form part of any contract with the Company.

The Company reserves the right to vary the technique, design, construction and specification of Goods without notice. Such changes may result in a slight variations in details from the description or illustrations in Company literature which shall not entitle the Purchaser to rescind the contract.

Full Condit