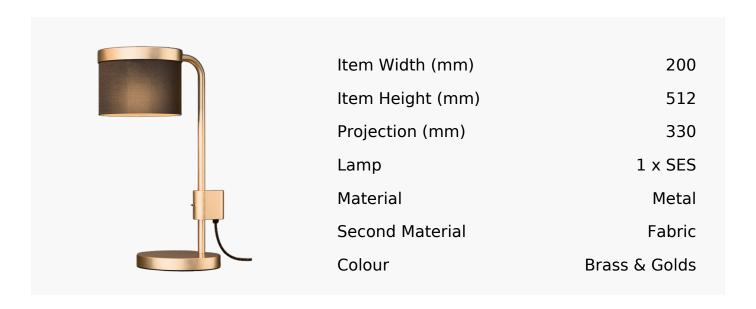

## R&S Robertson

## Hoop Desk Lamp In Satin Brass

Product Reference: 8510604



## **CARE INSTRUCTIONS**

The finishes used on this luminaire require cleaning with a soft dry duster. Abrasive or chemical cleaners will harm the finish and should not be used.

All descriptive and forwarding specifications, drawings and particulars of weights and dimensions issued by the Company are approximate only and are intended only to present a general idea of the Goods described therein and nothing contained in any of them shall form part of any contract with the Company.

The Company reserves the right to vary the technique, design, construction and specification of Goods without notice. Such changes may result in a slight variations in details from the description or illustrations in Company literature which shall not entitle the Purchaser to rescind the contract.

Full Condit