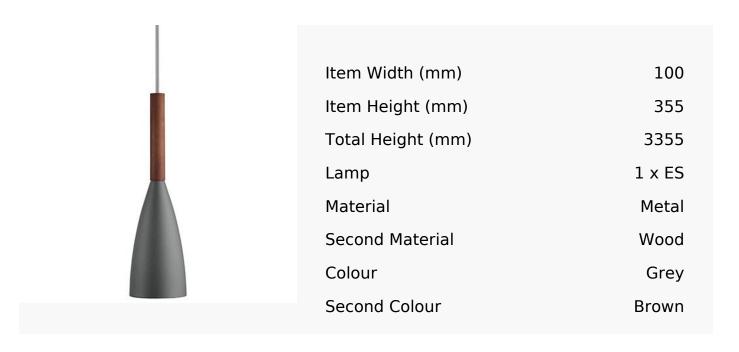

## R&S Robertson

## Grey Metal Pendant With Wood Detail

Product Reference: 5050050



## **CARE INSTRUCTIONS**

The finishes used on this luminaire require cleaning with a soft dry duster. Abrasive or chemical cleaners will harm the finish and should not be used.

All descriptive and forwarding specifications, drawings and particulars of weights and dimensions issued by the Company are approximate only and are intended only to present a general idea of the Goods described therein and nothing contained in any of them shall form part of any contract with the Company.

The Company reserves the right to vary the technique, design, construction and specification of Goods without notice. Such changes may result in a slight variations in details from the description or illustrations in Company literature which shall not entitle the Purchaser to rescind the contract.

Full Condit