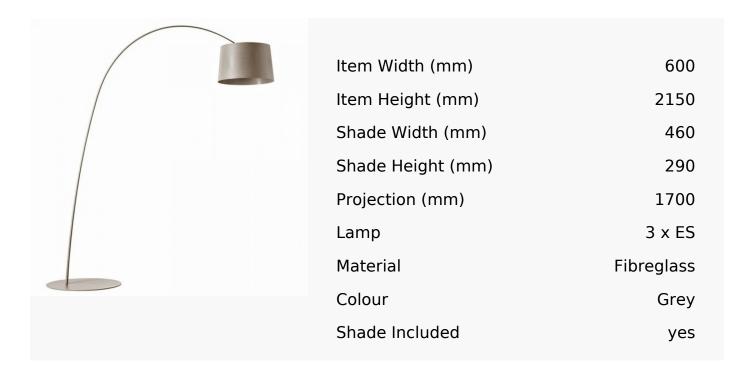

## R & S Robertson

## Grey Fibreglass Extended Floor Lamp

Product Reference: 2590059



## CARE INSTRUCTIONS

The finishes used on this luminaire require cleaning with a soft dry duster. Abrasive or chemical cleaners will harm the finish and should not be used.

All descriptive and forwarding specifications, drawings and particulars of weights and dimensions issued by the Company are approximate only and are intended only to present a general idea of the Goods described therein and nothing contained in any of them shall form part of any contract with the Company.

The Company reserves the right to vary the technique, design, construction and specification of Goods without notice. Such changes may result in a slight variations in details from the description or illustrations in Company literature which shall not entitle the Purchaser to rescind the contract.

Full Conditions