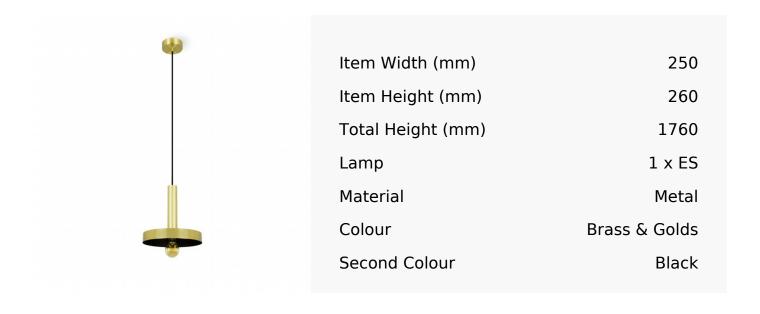

## R&S Robertson

## Gold Pendant With Black Inner

Product Reference: 2620025



## **CARE INSTRUCTIONS**

The finishes used on this luminaire require cleaning with a soft dry duster. Abrasive or chemical cleaners will harm the finish and should not be used.

All descriptive and forwarding specifications, drawings and particulars of weights and dimensions issued by the Company are approximate only and are intended only to present a general idea of the Goods described therein and nothing contained in any of them shall form part of any contract with the Company.

The Company reserves the right to vary the technique, design, construction and specification of Goods without notice. Such changes may result in a slight variations in details from the description or illustrations in Company literature which shall not entitle the Purchaser to rescind the contract.

Full Condit