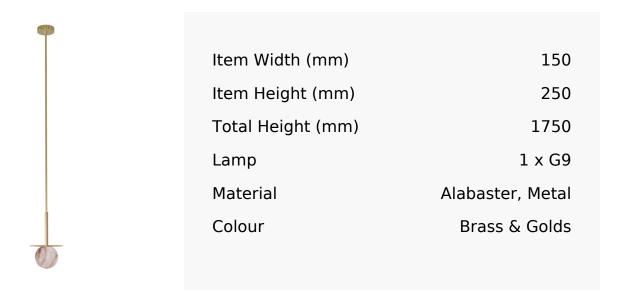

## R&S Robertson

## Gold Disc Pendant With Alabaster Globe

Product Reference: 6110045



## **CARE INSTRUCTIONS**

The finishes used on this luminaire require cleaning with a soft dry duster. Abrasive or chemical cleaners will harm the finish and should not be used.

All descriptive and forwarding specifications, drawings and particulars of weights and dimensions issued by the Company are approximate only and are intended only to present a general idea of the Goods described therein and nothing contained in any of them shall form part of any contract with the Company.

The Company reserves the right to vary the technique, design, construction and specification of Goods without notice. Such changes may result in a slight variations in details from the description or illustrations in Company literature which shall not entitle the Purchaser to rescind the contract.

Full Condit