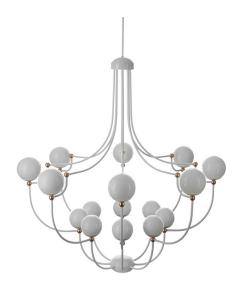

## Glossy Copper Chandelier

Product Reference: 4251077

| Item Width (mm)   | 1000    |
|-------------------|---------|
| Item Height (mm)  | 1100    |
| Total Height (mm) | 2100    |
| Lamp              | 16 x G9 |
| Material          | Metal   |
| Second Material   | Glass   |
| Colour            | Copper  |
|                   |         |