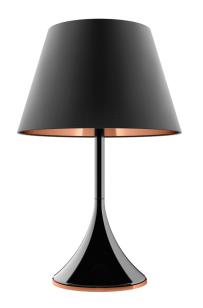

## Gloss Black And Polished Copper Table Lamp With Black Shade

Product Reference: 3621205

| Item Width (mm)  | 180    |
|------------------|--------|
| Item Height (mm) | 480    |
| Lamp             | 1 x ES |
| Material         | Metal  |
| Second Material  | Fabric |
| Colour           | Black  |
| Second Colour    | Copper |
|                  |        |