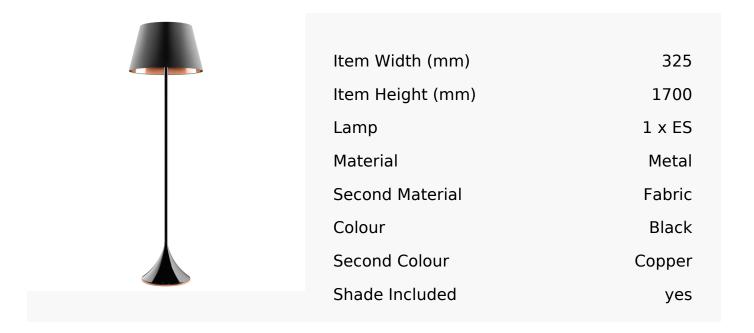

## Gloss Black And Polished Copper Floor Lamp With Shade

Product Reference: 3621206