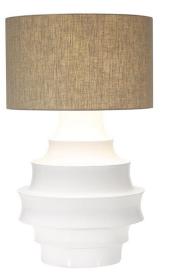

## R & S Robertson

## Glazed White Tiered Ceramic Table Lamp

Product Reference: 7540204



## CARE INSTRUCTIONS

The finishes used on this luminaire require cleaning with a soft dry duster. Abrasive or chemical cleaners will harm the finish and should not be used.

All descriptive and forwarding specifications, drawings and particulars of weights and dimensions issued by the Company are approximate only and are intended only to present a general idea of the Goods described therein and nothing contained in any of them shall form part of any contract with the Company.

The Company reserves the right to vary the technique, design, construction and specification of Goods without notice. Such changes may result in a slight variations in details from the description or illustrations in Company literature which shall not entitle the Purchaser to rescind the contract.

Full Conditions