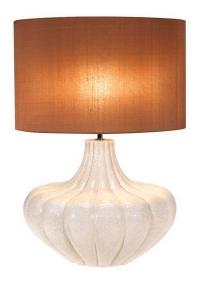

## Glazed White Crackle Ceramic Table Lamp

Product Reference: 7540195

| Item Width (mm)   | 380     |
|-------------------|---------|
| Total Height (mm) | 560     |
| Lamp              | 1 x ES  |
| Material          | Ceramic |
| Colour            | White   |
| Shade Included    | No      |
|                   |         |