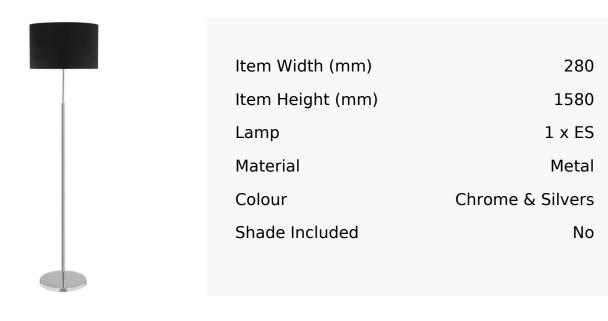

## R&S Robertson

## Floor Lamp In Polished Chrome Finish

Product Reference: 3620315



## **CARE INSTRUCTIONS**

The finishes used on this luminaire require cleaning with a soft dry duster. Abrasive or chemical cleaners will harm the finish and should not be used.

All descriptive and forwarding specifications, drawings and particulars of weights and dimensions issued by the Company are approximate only and are intended only to present a general idea of the Goods described therein and nothing contained in any of them shall form part of any contract with the Company.

The Company reserves the right to vary the technique, design, construction and specification of Goods without notice. Such changes may result in a slight variations in details from the description or illustrations in Company literature which shall not entitle the Purchaser to rescind the contract.

Full Condit