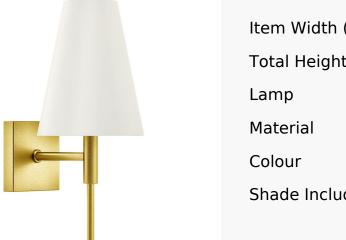

## Finial Wall Light In Satin Brass Finish

Product Reference: 3620923

| ltem Width (mm)   | 80            |
|-------------------|---------------|
| Total Height (mm) | 280           |
| Lamp              | 1 x SES       |
| Material          | Metal         |
| Colour            | Brass & Golds |
| Shade Included    | No            |