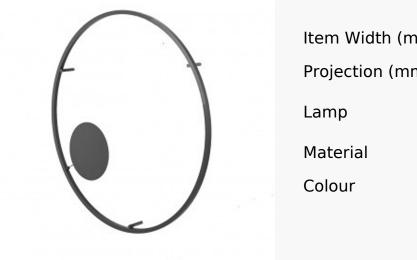

## Dark Grey Dimmable 85W Led Wall/Ceiling Light

Product Reference: 1100131

| ltem Width (mm) | 1200                     |
|-----------------|--------------------------|
| Projection (mm) | 100                      |
| Lamp            | 85W LED 3000K 6618<br>Im |
| Material        | Metal                    |
| Colour          | Grey                     |
|                 |                          |