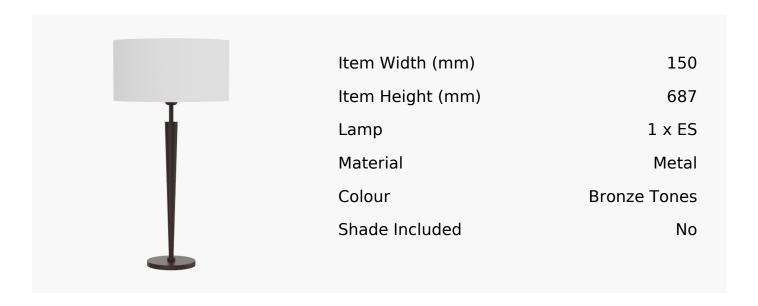

## R&S Robertson

## Dark Bronze Table Lamp With Tapered Stem

Product Reference: 3621221



## **CARE INSTRUCTIONS**

The finishes used on this luminaire require cleaning with a soft dry duster. Abrasive or chemical cleaners will harm the finish and should not be used.

All descriptive and forwarding specifications, drawings and particulars of weights and dimensions issued by the Company are approximate only and are intended only to present a general idea of the Goods described therein and nothing contained in any of them shall form part of any contract with the Company.

The Company reserves the right to vary the technique, design, construction and specification of Goods without notice. Such changes may result in a slight variations in details from the description or illustrations in Company literature which shall not entitle the Purchaser to rescind the contract.

Full Condit