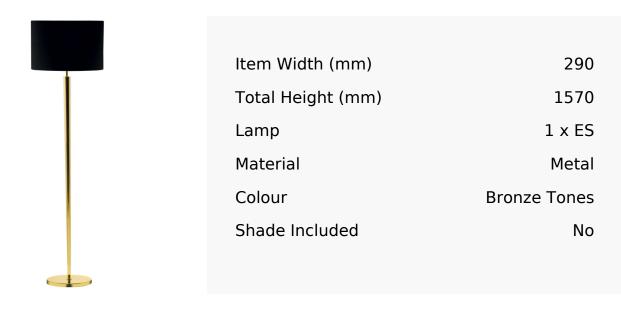

## R&S Robertson

## Dark Bronze Floor Lamp With Tapered Stem

Product Reference: 3621084



## **CARE INSTRUCTIONS**

The finishes used on this luminaire require cleaning with a soft dry duster. Abrasive or chemical cleaners will harm the finish and should not be used.

All descriptive and forwarding specifications, drawings and particulars of weights and dimensions issued by the Company are approximate only and are intended only to present a general idea of the Goods described therein and nothing contained in any of them shall form part of any contract with the Company.

The Company reserves the right to vary the technique, design, construction and specification of Goods without notice. Such changes may result in a slight variations in details from the description or illustrations in Company literature which shall not entitle the Purchaser to rescind the contract.

Full Condit