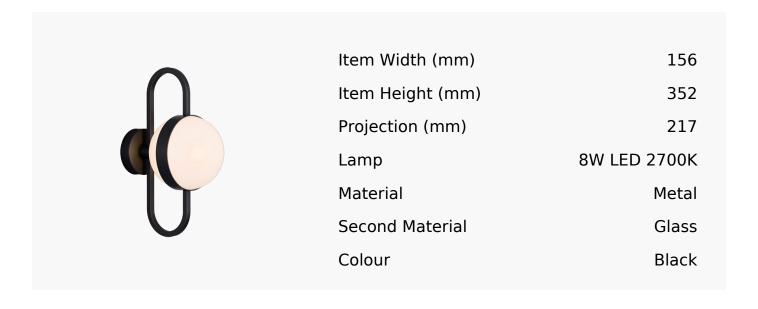

## R&S Robertson

## Daisy Led Wall Light In Super Matt Black

Product Reference: 8512216



## **CARE INSTRUCTIONS**

The finishes used on this luminaire require cleaning with a soft dry duster. Abrasive or chemical cleaners will harm the finish and should not be used.

All descriptive and forwarding specifications, drawings and particulars of weights and dimensions issued by the Company are approximate only and are intended only to present a general idea of the Goods described therein and nothing contained in any of them shall form part of any contract with the Company.

The Company reserves the right to vary the technique, design, construction and specification of Goods without notice. Such changes may result in a slight variations in details from the description or illustrations in Company literature which shall not entitle the Purchaser to rescind the contract.

Full Condit