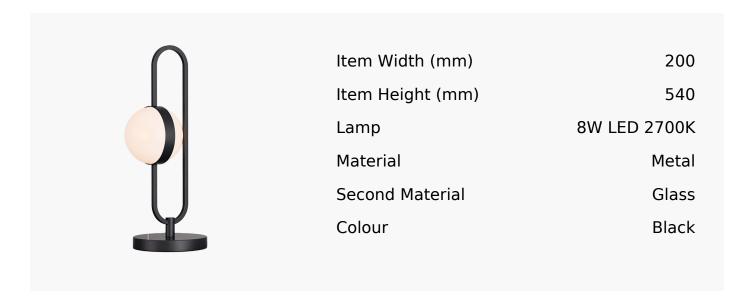

## R&S Robertson

## Daisy Led Table Lamp In Super Matt Black

Product Reference: 8512204



## **CARE INSTRUCTIONS**

The finishes used on this luminaire require cleaning with a soft dry duster. Abrasive or chemical cleaners will harm the finish and should not be used.

All descriptive and forwarding specifications, drawings and particulars of weights and dimensions issued by the Company are approximate only and are intended only to present a general idea of the Goods described therein and nothing contained in any of them shall form part of any contract with the Company.

The Company reserves the right to vary the technique, design, construction and specification of Goods without notice. Such changes may result in a slight variations in details from the description or illustrations in Company literature which shall not entitle the Purchaser to rescind the contract.

Full Condit