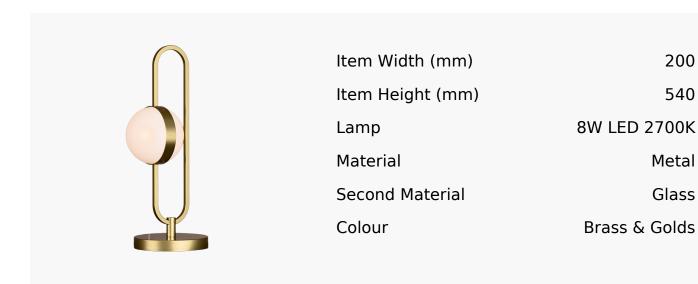

## Daisy Led Table Lamp In Satin Brass

Product Reference: 8512201

200

540

Metal

Glass