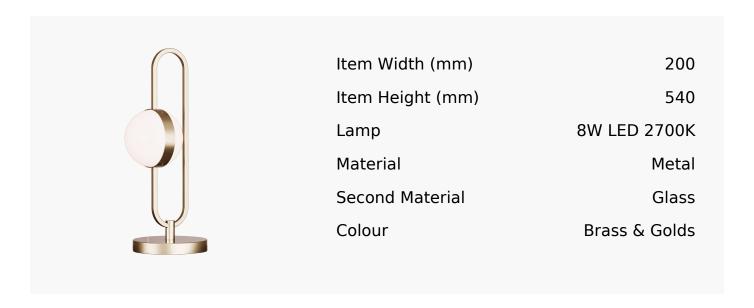

## R&S Robertson

## Daisy Led Table Lamp In Champagne

Product Reference: 8512203



## **CARE INSTRUCTIONS**

The finishes used on this luminaire require cleaning with a soft dry duster. Abrasive or chemical cleaners will harm the finish and should not be used.

All descriptive and forwarding specifications, drawings and particulars of weights and dimensions issued by the Company are approximate only and are intended only to present a general idea of the Goods described therein and nothing contained in any of them shall form part of any contract with the Company.

The Company reserves the right to vary the technique, design, construction and specification of Goods without notice. Such changes may result in a slight variations in details from the description or illustrations in Company literature which shall not entitle the Purchaser to rescind the contract.

Full Condit