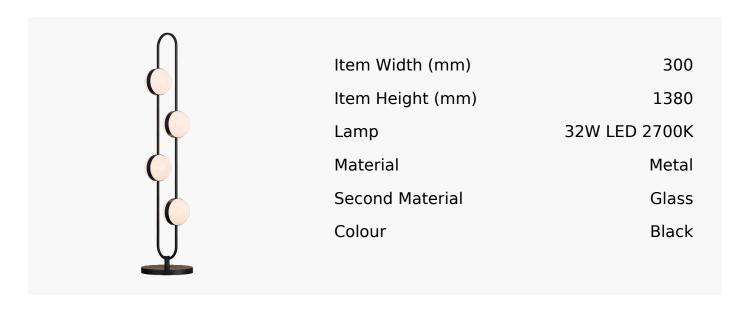

## R&S Robertson

## Daisy Led Floor Lamp In Super Matt Black

Product Reference: 8512210



## **CARE INSTRUCTIONS**

The finishes used on this luminaire require cleaning with a soft dry duster. Abrasive or chemical cleaners will harm the finish and should not be used.

All descriptive and forwarding specifications, drawings and particulars of weights and dimensions issued by the Company are approximate only and are intended only to present a general idea of the Goods described therein and nothing contained in any of them shall form part of any contract with the Company.

The Company reserves the right to vary the technique, design, construction and specification of Goods without notice. Such changes may result in a slight variations in details from the description or illustrations in Company literature which shall not entitle the Purchaser to rescind the contract.

Full Condit