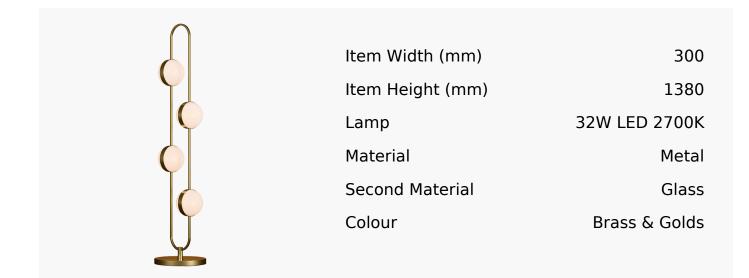

## R & S Robertson

## Daisy Led Floor Lamp In Satin Brass

Product Reference: 8512207



## **CARE INSTRUCTIONS**

The finishes used on this luminaire require cleaning with a soft dry duster. Abrasive or chemical cleaners will harm the finish and should not be used.

All descriptive and forwarding specifications, drawings and particulars of weights and dimensions issued by the Company are approximate only and are intended only to present a general idea of the Goods described therein and nothing contained in any of them shall form part of any contract with the Company.

The Company reserves the right to vary the technique, design, construction and specification of Goods without notice. Such changes may result in a slight variations in details from the description or illustrations in Company literature which shall not entitle the Purchaser to rescind the contract.

Full Condit