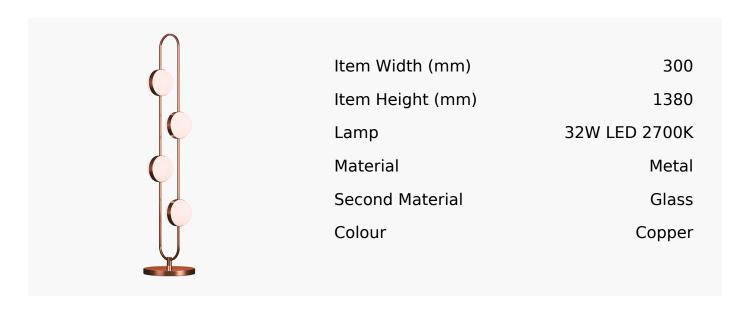

## R&S Robertson

## Daisy Led Floor Lamp In Polished Copper

Product Reference: 8512208



## **CARE INSTRUCTIONS**

The finishes used on this luminaire require cleaning with a soft dry duster. Abrasive or chemical cleaners will harm the finish and should not be used.

All descriptive and forwarding specifications, drawings and particulars of weights and dimensions issued by the Company are approximate only and are intended only to present a general idea of the Goods described therein and nothing contained in any of them shall form part of any contract with the Company.

The Company reserves the right to vary the technique, design, construction and specification of Goods without notice. Such changes may result in a slight variations in details from the description or illustrations in Company literature which shall not entitle the Purchaser to rescind the contract.

Full Condit