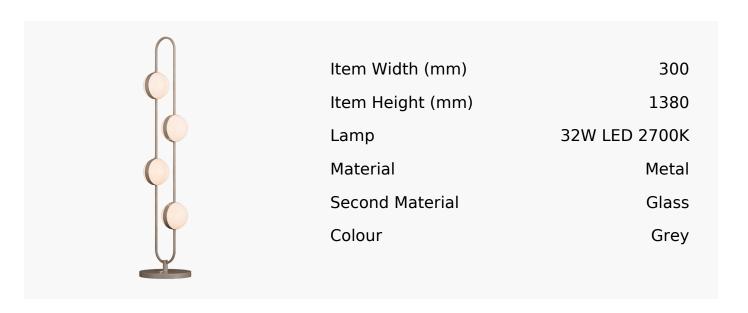

## R&S Robertson

## Daisy Led Floor Lamp In Grey Beige

Product Reference: 8512212



## **CARE INSTRUCTIONS**

The finishes used on this luminaire require cleaning with a soft dry duster. Abrasive or chemical cleaners will harm the finish and should not be used.

All descriptive and forwarding specifications, drawings and particulars of weights and dimensions issued by the Company are approximate only and are intended only to present a general idea of the Goods described therein and nothing contained in any of them shall form part of any contract with the Company.

The Company reserves the right to vary the technique, design, construction and specification of Goods without notice. Such changes may result in a slight variations in details from the description or illustrations in Company literature which shall not entitle the Purchaser to rescind the contract.

Full Condit