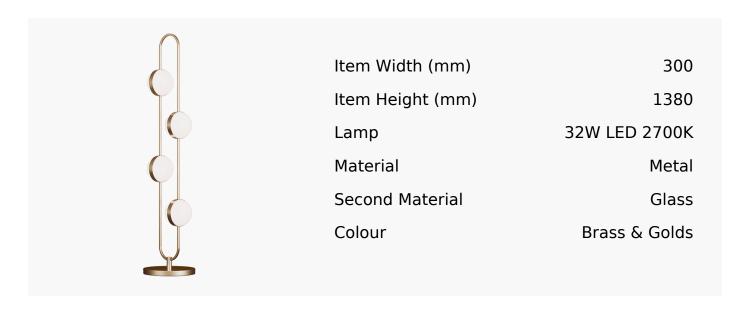

## R&S Robertson

## Daisy Led Floor Lamp In Champagne

Product Reference: 8512209



## **CARE INSTRUCTIONS**

The finishes used on this luminaire require cleaning with a soft dry duster. Abrasive or chemical cleaners will harm the finish and should not be used.

All descriptive and forwarding specifications, drawings and particulars of weights and dimensions issued by the Company are approximate only and are intended only to present a general idea of the Goods described therein and nothing contained in any of them shall form part of any contract with the Company.

The Company reserves the right to vary the technique, design, construction and specification of Goods without notice. Such changes may result in a slight variations in details from the description or illustrations in Company literature which shall not entitle the Purchaser to rescind the contract.

Full Condit