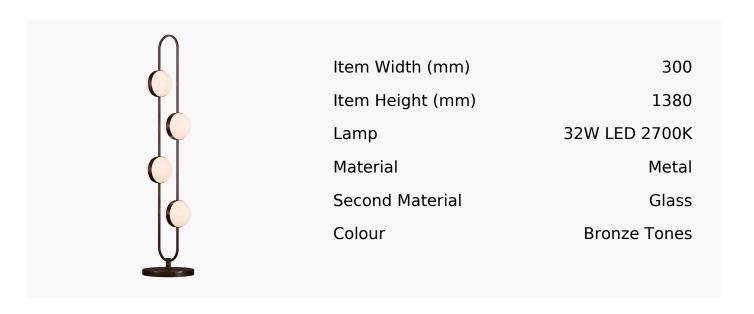

## R&S Robertson

## Daisy Led Floor Lamp In Brushed Bronze

Product Reference: 8512211



## **CARE INSTRUCTIONS**

The finishes used on this luminaire require cleaning with a soft dry duster. Abrasive or chemical cleaners will harm the finish and should not be used.

All descriptive and forwarding specifications, drawings and particulars of weights and dimensions issued by the Company are approximate only and are intended only to present a general idea of the Goods described therein and nothing contained in any of them shall form part of any contract with the Company.

The Company reserves the right to vary the technique, design, construction and specification of Goods without notice. Such changes may result in a slight variations in details from the description or illustrations in Company literature which shall not entitle the Purchaser to rescind the contract.

Full Condit