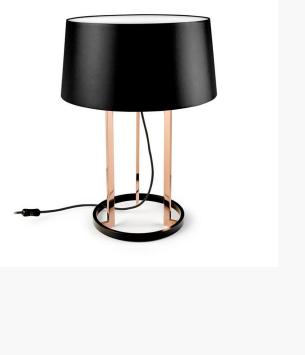

## Copper And Black Table Lamp With Black Shade

Product Reference: 4261319

| 440    |
|--------|
| 400    |
| 210    |
| 594    |
| 3 x ES |
| Metal  |
| Fabric |
| Copper |
| Black  |
| yes    |
|        |