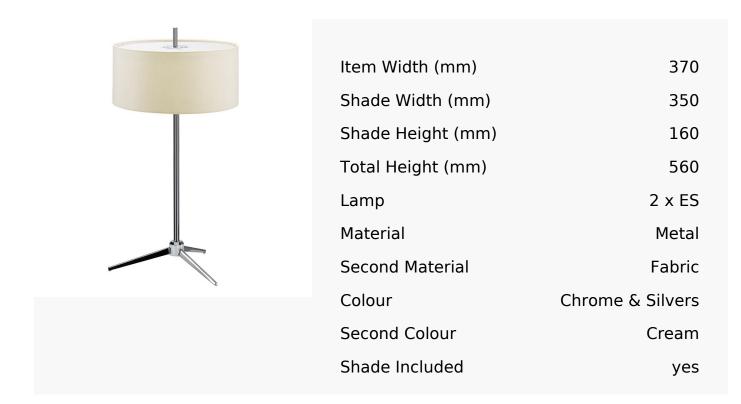

## Polished Chrome Tripod Table Lamp With Cream Shade

Product Reference: 3620678