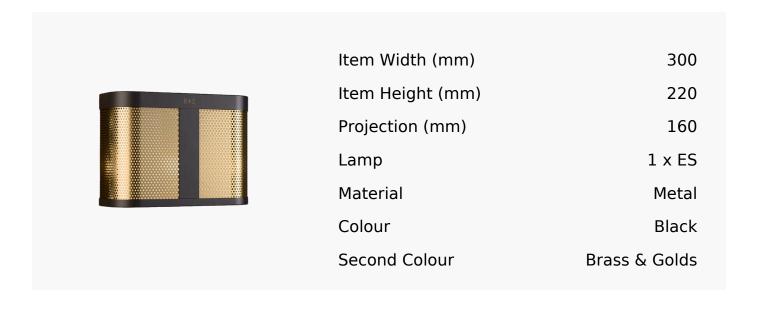

## Chicago Wall Light In Super Matt Black + Polished Brass

Product Reference: 8515522