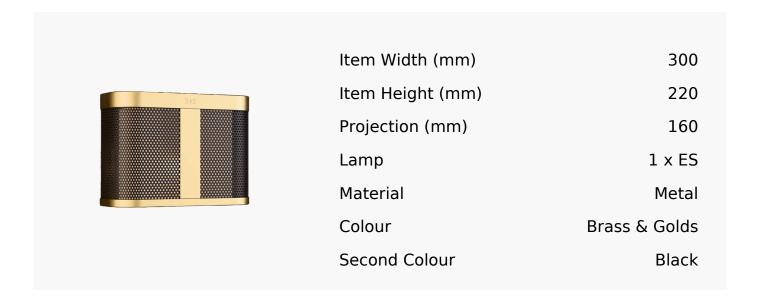

## Chicago Wall Light In Satin Brass + Super Matt Black

Product Reference: 8515527