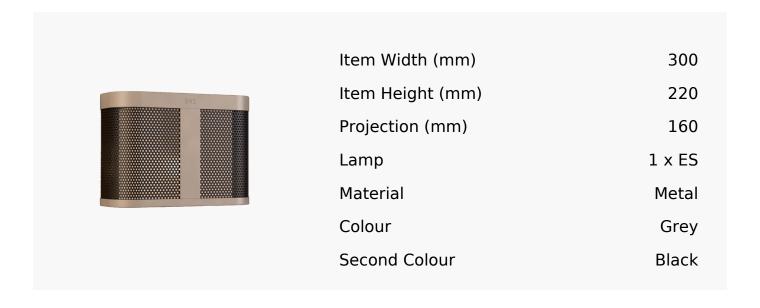

## Chicago Wall Light In Grey Beige + Super Matt Black

Product Reference: 8515525