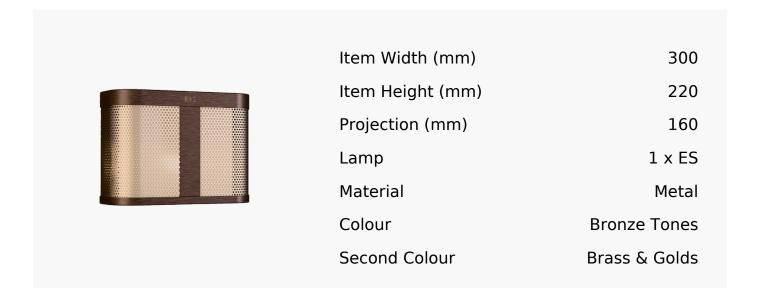

## R&S Robertson

## Chicago Wall Light In Brushed Bronze + Champagne

Product Reference: 8515526



## **CARE INSTRUCTIONS**

The finishes used on this luminaire require cleaning with a soft dry duster. Abrasive or chemical cleaners will harm the finish and should not be used.

All descriptive and forwarding specifications, drawings and particulars of weights and dimensions issued by the Company are approximate only and are intended only to present a general idea of the Goods described therein and nothing contained in any of them shall form part of any contract with the Company.

The Company reserves the right to vary the technique, design, construction and specification of Goods without notice. Such changes may result in a slight variations in details from the description or illustrations in Company literature which shall not entitle the Purchaser to rescind the contract.

Full Condit