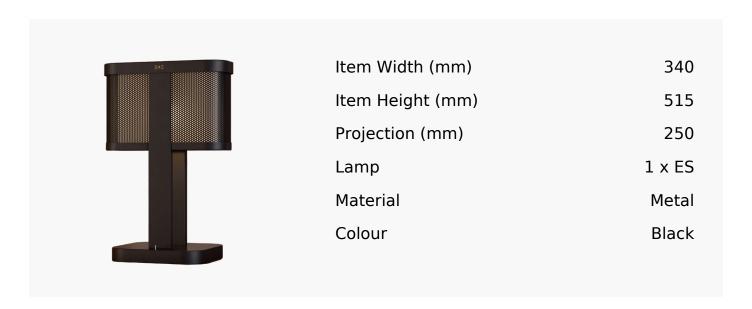

## Chicago Table Lamp In Super Matt Black With Usb-C

Product Reference: 8515503